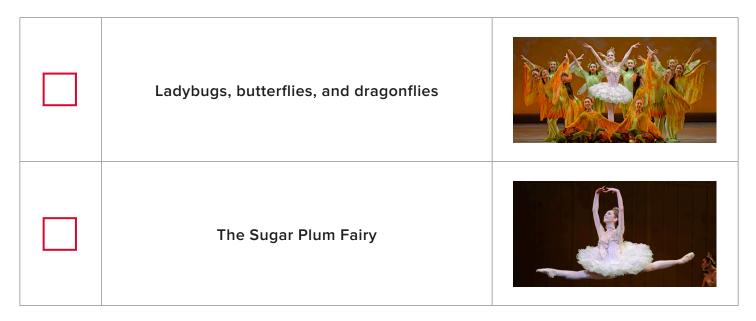

#### After Intermission I will see . . . (continued)

| Spanish Dancers                                      |  |
|------------------------------------------------------|--|
| An Arabian Genie and her Magicians                   |  |
| A Chinese Dancer and his Dragon                      |  |
| French Mirlitons with ribbons                        |  |
| Three Russian Dancers who burst<br>out of giant eggs |  |
| Madame du Cirque and her clowns                      |  |

#### After Intermission I will see . . . (continued)

| A dancing brown bear                |  |
|-------------------------------------|--|
| A field of dancing flowers          |  |
| A ballerina princess and her prince |  |